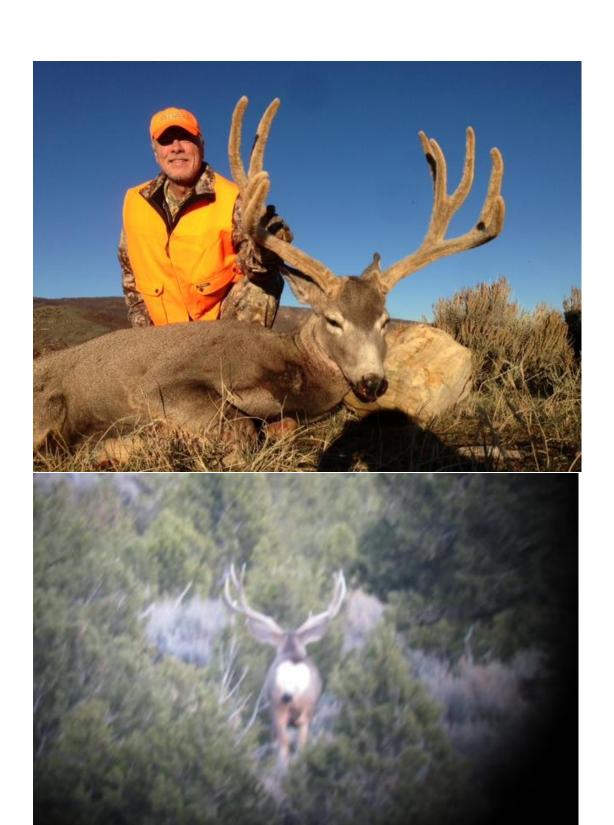

#### **Colorado Mule Deer**

We have some of the best Mule Deer hunting to be found anywhere in the world.

Every year we take bucks over 205 inches and average about 180-190. All hunts are done on Private Ranches and are managed for trophy class deer. These are 5-day hunts and licenses come from the draw via the March application process

Colorado Deer Draw point Requirements for GMU053 and GMU063

These 3 bucks are Management Bucks but for 99% of the hunters they are perfect for only \$2495

The elk hunt is more of a "Whatever it takes" hunt depending on the ability of the hunter to travel some mild and other rugged areas. The deer and elk areas have multiple alfalfa fields which can make locating deer and elk an easier task, but the shots are still yours to complete.