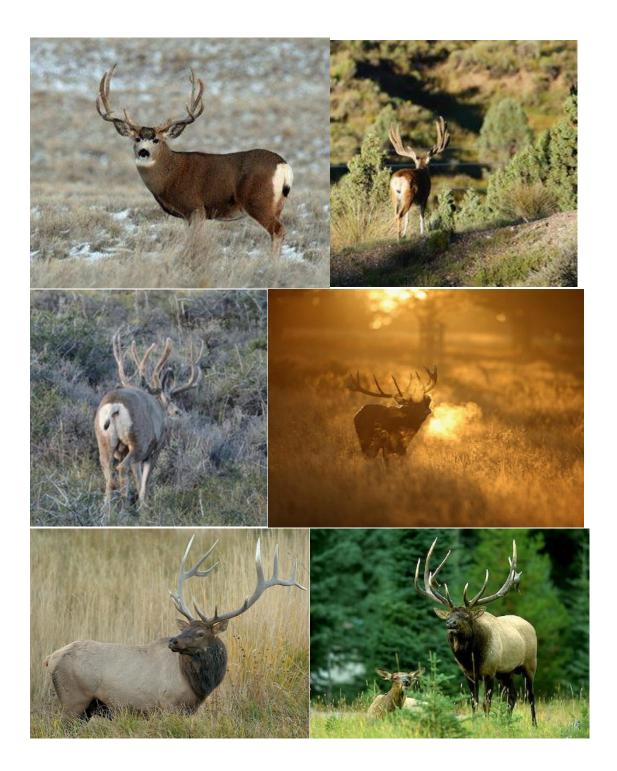

#### **Colorado Mule Deer**

We have some of the best Mule Deer hunting to be found anywhere in the world.

Every year we take bucks over 205 inches and average about 180-190. All hunts are done on Private Ranches and are managed for trophy class deer. These are 5-day hunts and licenses come from the draw via the March application process

#### Colorado Elk

Our Elk hunting takes place on private ranches with good 5x5 and 6x6 point bulls taken each year. Archery and Muzzleloader hunts are during the peak of the rut, with bugling all around us which makes for a very exciting hunt. Having a bull elk called into you knowing he thinks he is coming in to battle an adversary and you are it burns up 10 years' worth of your adrenaline in about 20 minutes. It is an experience that you will never forget.