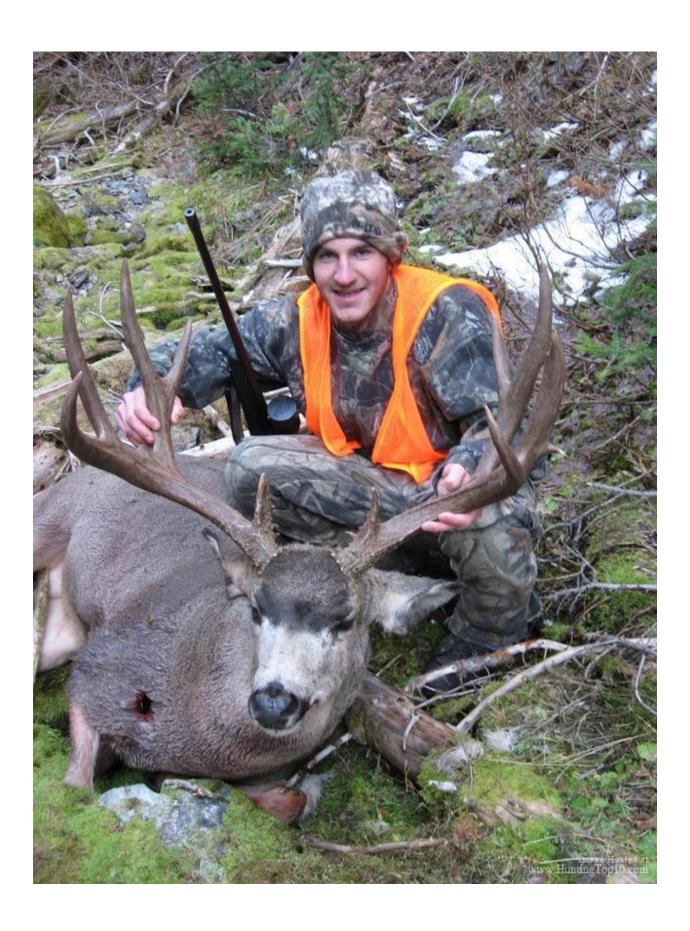

#### **Colorado Mule Deer**

We have some of the best Mule Deer hunting to be found anywhere in the world.

Every year we take bucks over 205 inches and average about 180-190. All hunts are done on Private Ranches and are managed for trophy class deer. These are 5-day hunts and licenses come from the draw via the March application process

Our Archery hunters enjoy a 100% opportunity at Pope & Young Deer, hunting is done out of tree stands as well as Double Bull Blinds. Muzzleloader hunters using spot and stalk methods have success on some of the best deer taken each year by catching the bachelor bucks with their guards down. We take out two 5-day Rifle Deer hunts being the 1<sup>st</sup> 5 days of the 2<sup>nd</sup> season and the first 5 days of the 3<sup>rd</sup> season each year and again have a 100% harvest. It is always more difficult to get the license than it is to get the animal and the hunt is more fun than the drawing process anyway.