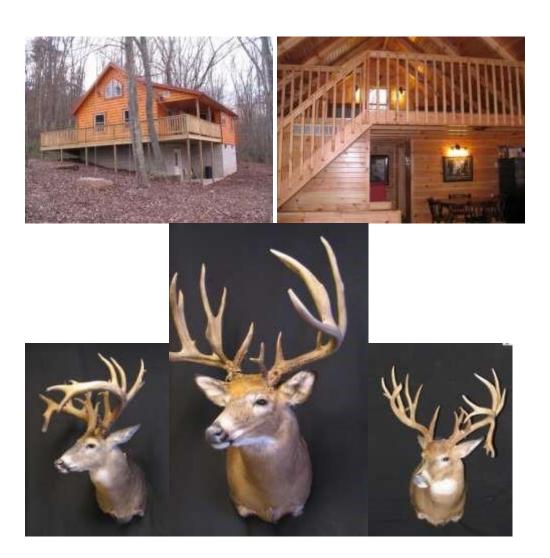

All our hunts are five day hunts, Monday through Friday. Hunters should arrive on the Sunday, the day before their hunt starts. You will be greeted by one of our professional guides and taken to your lodging. Once settled in, you can sight your bow in, we have targets at the lodges.

Included in Hunt: All hunts include lodging and meals. Usually a light breakfast, normal lunch and a great hardy home cooked dinner. Also after you harvest your Buck, you may keep hunting and harvest one(1) Doe if you have purchased a Doe tag. Hunting License and Tag(s) are not included in the hunt price. We tend to book up early each year because we have about a 60% re-booking from the previous years.